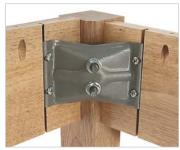

#### **Features**

- Eco-friendly Parawood construction
- Chemically-resistant Chemsurf work surface
- · Heavy duty locking swivel casters.
- Premium Twin-Bolt leg fastening system
- Superior stability and wobble resistance

#### Frame Construction:

- Solid Parawood hardwood
- <sup>3</sup>/<sub>4</sub> x 5" wide solid apron
- 2½" Square hardwood legs
- Premium Twin-Bolt leg fastening system

Solid Hardwood Construction with Chemsurf Top

4 Heavy Duty Locking Swivel Casters

Twin-Bolt Leg Fastening System

| Model No.    | Description Shape and Size                                 | Weight |
|--------------|------------------------------------------------------------|--------|
| BS2436BACRTS | 24x36" Hardwood Mobile Science Cart with Shelf. 31" Height | 81     |