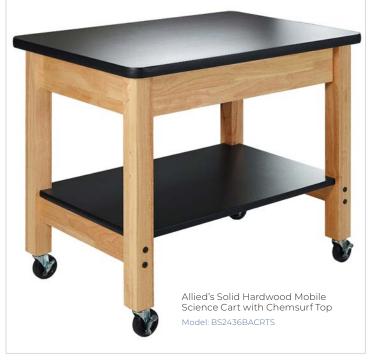

#### Allied Mobile Science Cart

The Allied Mobile Demo Cart gives you the freedom of mobility in today's active classrooms. Easily converts to an additional workstation by setting the brakes on the casters. The Chemsurf chemically-resistant top and shelf resist damage from spills and heat, while the solid hardwood legs and frame are built for years of stability and safety.

4 Heavy Duty Locking Swivel Casters

Twin-Bolt Leg Fastening System

| Model No.    | Description Shape and Size                                 | Weight |
|--------------|------------------------------------------------------------|--------|
| BS2436BACRTS | 24x36" Hardwood Mobile Science Cart with Shelf. 31" Height | 81     |