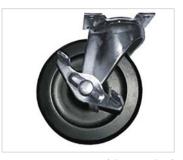

#### **Features**

- Eco-friendly Parawood construction
- Chemically-resistant Chemsurf work surface
- · Heavy duty locking swivel casters.
- Premium Twin-Bolt leg fastening system
- Superior stability and wobble resistance

4 Heavy Duty Locking Swivel Casters

Twin-Bolt Leg Fastening System

| Model No.    | Description Shape and Size                                 | Weight |
|--------------|------------------------------------------------------------|--------|
| BS2436BACRTS | 24x36" Hardwood Mobile Science Cart with Shelf. 31" Height | 81     |